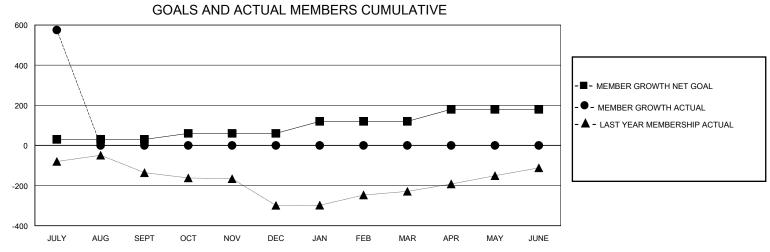

## District 3232F1

Results as of: 7/31/2024

0

0

0

0

0

| GMT:                  |               |           | GMT CA        |                       |                       |                         |                                                    |  |  |
|-----------------------|---------------|-----------|---------------|-----------------------|-----------------------|-------------------------|----------------------------------------------------|--|--|
| Clubs                 |               |           |               | Members               |                       |                         |                                                    |  |  |
| RESULTS FOR 2024-2025 |               |           |               | RESULTS FOR 2024-2025 |                       |                         |                                                    |  |  |
| QUARTER               | NEW CLUB GOAL | NEW CLUBS | DROPPED CLUBS | QUARTER MEMB          | ER GROWTH NET<br>GOAL | MEMBER GROWTH<br>ACTUAL | DROPPED<br>MEMBERS ACTUAL<br>(including transfers) |  |  |
| JULY/AUG/SEPT         | 1             | 0         | 0             | JULY/AUG/SEPT         | 30                    | 609                     | 27                                                 |  |  |

OCT/NOV/DEC

JAN/FEB/MAR

APR/MAY/JUNE

30

60

60

MAY

0

0

0

0

3

OCT/NOV/DEC

JAN/FEB/MAR

APR/MAY/JUNE

JULY

0